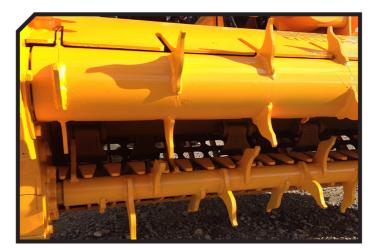

For tractors between 60 and 90 HP. Machine for demanding works, with need to deposit very thin remains in the area, avoiding possible plagues and helping to their elimination, for later processes.

It has a rotor of crenellated cleavers, crossing with fixed palate.

## **CHARACTERISTICS**

- ► Steel-plate chassis, thickness 8 mm.
- ▶ Rotor with system RHENDUEL of Ø 350 mm.
- ▶ Power of tractor between 60 90 HP.
- ▶ 3 XPC side belt transmission.
- ► Treated blades.
- ► Feeder with system BRALAKC.
- ► High torque hydraulic motor reversible.
- ▶ Supports of bearing rotor in steel.

- ▶ High speed and high strength bearings.
- ▶ PTO 1.000 rpm.
- ▶ Double bearing on rear roller.
- ► Triple feed chain.
- ▶ Double lines of counter hammers RHENDUEL.
- ▶ Model built under EC Normative.
- ► Safety indicators visible to personnel.