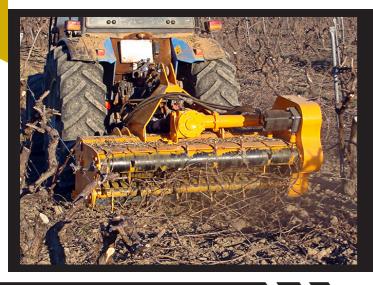

## SETTOL KASTOR 350 SEKURLAST RHENDUEL BRALAKC SEKURLAST

Mulcher with reversible hydraulic feeder, ideal for pruning of vineyard, dessert grapes, chestnut-trees, olive trees, almond-trees, citrus fruits, walnuts, hazels, etc.

For tractors between 60 and 90 HP. Machine for demanding works, with need to deposit very thin remains in the area, avoiding possible plagues and helping to their elimination, for later processes.

It has a rotor of crenellated cleavers, crossing with fixed palate.

## **CHARACTERISTICS**

- ► Steel-plate chassis, thickness 8 mm.
- ▶ Rotor with system RHENDUEL of Ø 350 mm.
- ▶ Power of tractor between 60 90 HP.
- ▶ 3 XPC side belt transmission.
- ► Treated blades.
- ► Feeder with system BRALAKC.
- ► High torque hydraulic motor reversible.
- ▶ Supports of bearing rotor in steel.