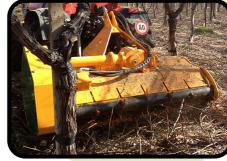

## SETTOL KASTOR 350 SEKURLAST RHENDUEL BRALAKC SEKURLAST

Mulcher with reversible hydraulic feeder, ideal for pruning of vineyard, dessert grapes, chestnut-trees, olive trees, almond-trees, citrus fruits, walnuts, hazels, etc.

For tractors between 60 and 90 HP. Machine for demanding works, with need to deposit very thin remains in the area, avoiding possible plagues and helping to their elimination, for later processes.

It has a rotor of crenellated cleavers, crossing with fixed palate.

## **CHARACTERISTICS**

- ► Steel-plate chassis, thickness 8 mm.
- ▶ Rotor with system RHENDUEL of Ø 350 mm.
- ▶ Power of tractor between 60 90 HP.
- ▶ 3 XPC side belt transmission.
- ► Treated blades.
- ► Feeder with system BRALAKC.
- ► High torque hydraulic motor reversible.
- ▶ Supports of bearing rotor in steel.