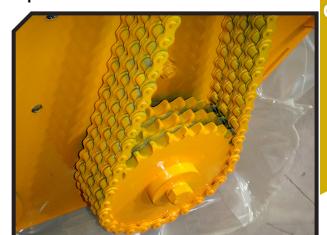

## Feeder Bralakc

Triple feed chain

| 7 | MODEL  |      |                    |       |      |                  | · ·     |         |         |         |         |         |      |
|---|--------|------|--------------------|-------|------|------------------|---------|---------|---------|---------|---------|---------|------|
|   | MODEL  |      |                    |       | KG   | N° BELTS<br>TYPE | n A     |         |         |         |         |         |      |
|   |        | mm   | KW-HP              |       |      | 2                | A<br>mm | A<br>in | B<br>mm | B<br>in | C<br>mm | C<br>in |      |
|   | T-1500 | 1500 | 44 - 60<br>66 - 90 | 4 x 7 | 1020 | 3 XPC            | 1688    | 66"     | 1093    | 43"     | 1079    | 42"     | 1000 |
|   | T-1700 | 1700 | 59 - 80<br>66 - 90 | 4 x 8 | 1105 | 3 XPC            | 1888    | 74"     | 1093    | 43"     | 1079    | 42"     | 1000 |