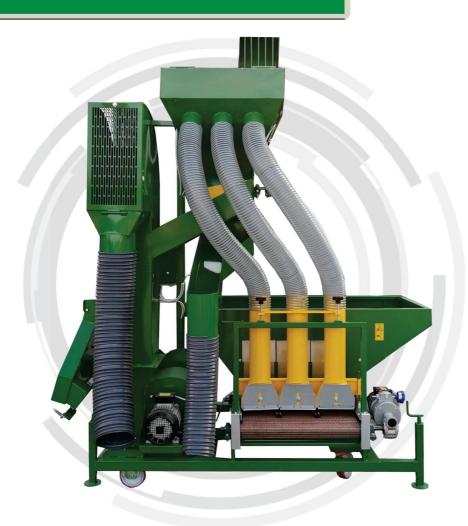

## Cleaner S98/200 industrial

Cleaner for hazelnuts and chestnuts

**PRODUCTION** 

2500 Kg/hour

## Cleaner S98/200 industrial

The machine is suitable for separating hazelnuts and chestnuts quickly and precisely from soil, stones, leaves, pieces of wood and various shells. The hourly capacity is 2500 Kg / hour, suitable for companies medium-large and has a consumption of 5.5 Kw / hour of 380 Volt current. Upon request, a pre-cleaner to increase the hourly capacity.